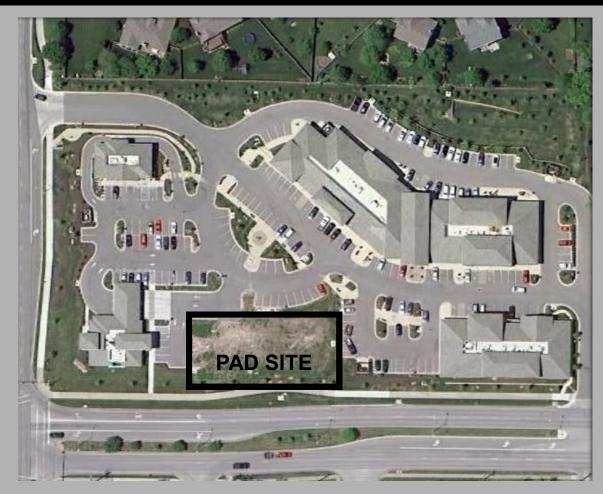

# Build to Suit Pad Site For Sale 151st Street & Blackbob Road Olathe, Kansas 66062





10000 College Boulevard Suite 120 Overland Park, KS 66210 Jodi Belpedio 913-653-8200 www.woodsonpartners.com

Email: jodi@woodsonpartners.com

#### **CONFIDENTIALITY STATEMENT**

THIS MUST BE READ PRIOR TO A REVIEW OF THE MATERIALS CONTAINED HEREIN

This Offering Memorandum was prepared by Woodson Partners, LLC ("Broker") solely for the use of prospective purchasers of the real property commonly known as Prairie Trails West Shopping Center in Olathe, Kansas (the "Property"). Neither the Broker nor the owner of the Property ("Owner") makes any representation or warranty, express or implied, as to the completeness or the accuracy of the material contained in the Offering Memorandum.

Prospective purchasers of the Property are advised (i) that changes may have occurred in the physical or