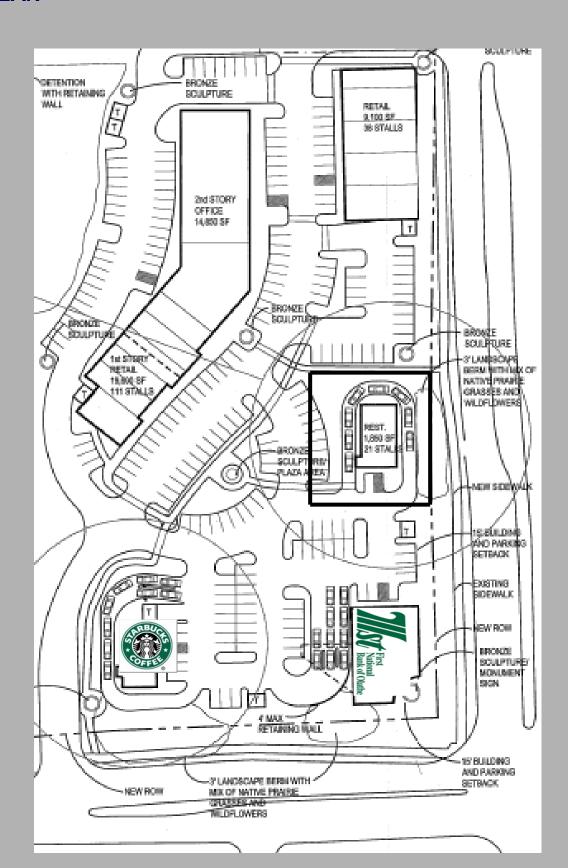

### SITE FEATURES

- Retail / office parcel ready to build to suit
- Approximately 20,813 square feet (+/- 1/2 acre)
- Zoned C2 commercial
- Located on hard corner of 151st Street and Blackbob Road
- Easy Access to I-35 & US 69 Highways
- Great high growth residential area
- Nearby retail tenants include Starbuck's, First National Bank, Jersey Mike's Edward Jones, FedEx Kinko's McDonald's, Sonic and many other convenient retail shops