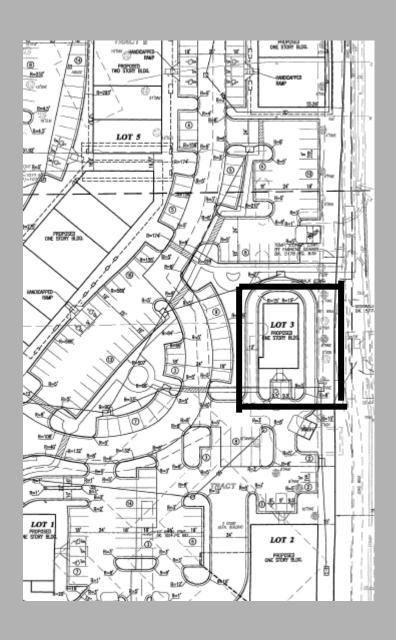

### SITE FEATURES

- Retail / office parcel ready to build to suit
- Approximately 20,813 square feet (+/- 1/2 acre)
- Zoned C2 commercial
- Located on hard corner of 151st Street and Blackbob Road
- Easy Access to I-35 & US 69 Highways
- Great high growth residential area
- Nearby retail tenants include Starbuck's, First National Bank, Jersey Mike's Edward Jones, FedEx Kinko's McDonald's, Sonic and many other convenient retail shops