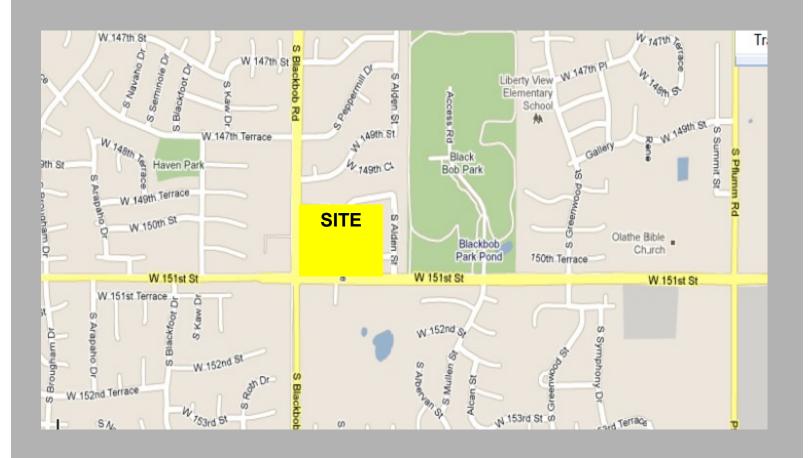

### SITE FEATURES

- Retail / office parcel ready to build to suit
- Approximately 20,813 square feet (+/- 1/2 acre)
- Zoned C2 commercial
- Located on hard corner of 151st Street and Blackbob Road
- Easy Access to I-35 & US 69 Highways
- Great high growth residential area
- Nearby retail tenants include Starbuck's, First National Bank, Jersey Mike's Edward Jones, FedEx Kinko's McDonald's, Sonic and many other convenient retail shops

### AREA FEATURES

- Prestigiously located in Johnson County, Kansas.
- Just minutes from the Johnson County Regional Airport.
- Highly educated area, 46% + with Bachelors Degree or higher.
- Olathe is ranked #24 fastest growing cities in the nation and ranked #11 best places to live by CNN Money Magazine.
- Traffic count at 151st Street & Blackbob Road is 39,000 cars per day.