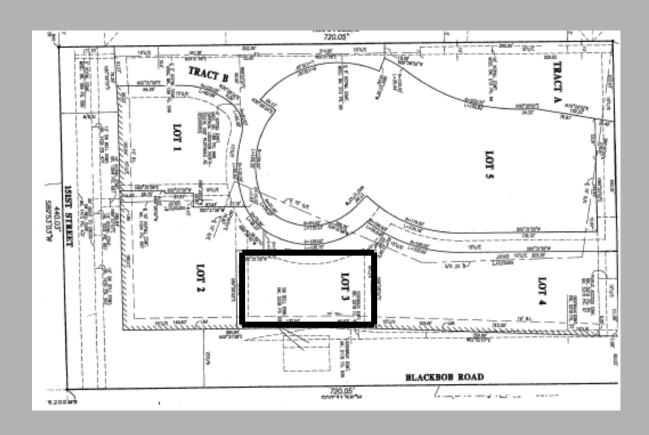

### SITE FEATURES

- Retail / office parcel ready to build to suit
- Approximately 20,813 square feet (+/- 1/2 acre)
- Zoned C2 commercial
- Located on hard corner of 151st Street and Blackbob Road
- Easy Access to I-35 & US 69 Highways
- Great high growth residential area
- Nearby retail tenants include Starbuck's, First National Bank, Jersey Mike's Edward Jones, FedEx Kinko's McDonald's, Sonic and many other convenient retail shops