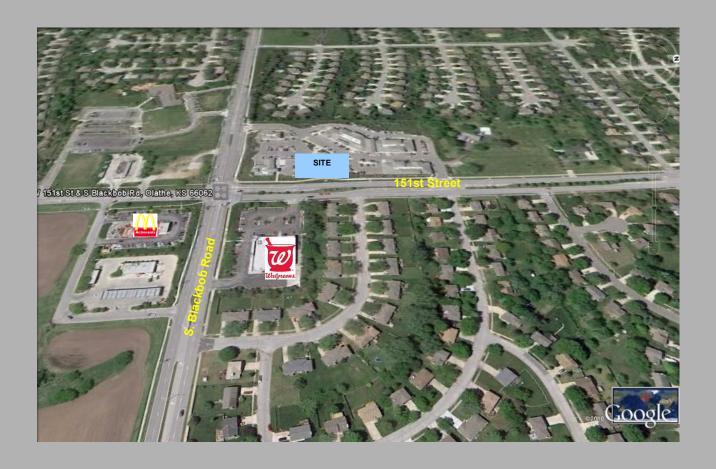

hops

### AREA FEATURES

- Prestigiously located in Johnson County, Kansas.
- Just minutes from the Johnson County Regional Airport.
- Highly educated area, 46% + with Bachelors Degree or higher.
- Olathe is ranked #24 fastest growing cities in the nation and ranked #11 best places to live by CNN Money Magazine.
- Traffic count at 151st Street & Blackbob Road is 39,000 cars per day.

| 2010 DEMOGRAPHICS        | 1 Mile    | 3 Mile    | 5 Mile    |
|--------------------------|-----------|-----------|-----------|
| Population               | 13,548    | 69,796    | 162,400   |
| Number of Households     | 5,033     | 22,425    | 57,126    |
| Average Household Income | \$110,631 | \$108,231 | \$107,090 |
| Average Age              | 32        | 32        | 32        |

#### **AERIAL VIEW**



#### **STREET VIEW**