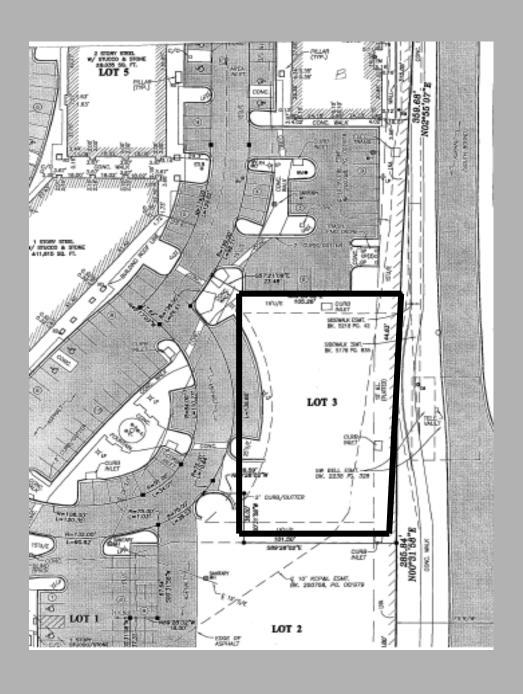

### SITE FEATURES

- Retail / office parcel ready to build to suit
- Approximately 20,813 square feet (+/- 1/2 acre)
- Zoned C2 commercial
- Located on hard corner of 151st Street and Blackbob Road
- Easy Access to I-35 & US 69 Highways
- Great high growth residential area
- Nearby retail tenants include Starbuck's, First National Bank, Jersey Mike's Edward Jones, FedEx Kinko's McDonald's, Sonic and many other convenient retail shops